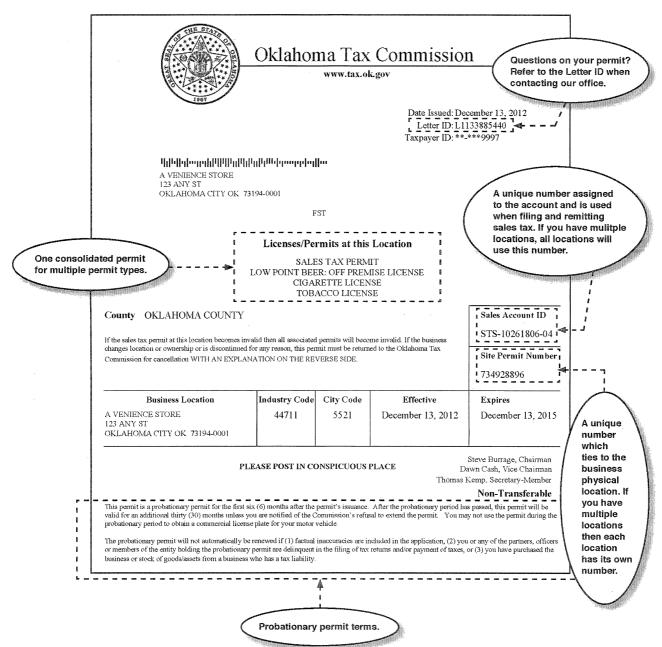

Date Issued: May 1, 2023 Letter ID: L0513708992 Taxpayer ID: \*\*-\*\*\*0891

TRO

## Licenses/Permits at this Location

SALES TAX PERMIT effective on July 15, 2020 DIRECT PAY PERMIT effective on July 15, 2020

# County TULSA COUNTY

| Holders of an Oklahoma Sales Tax Permit will find notice of penalties for violation of the Oklahoma Sales Tax code at tax.ok.gov<br>If the sales tax permit at this location becomes invalid then all associated permits will become invalid. If the business changes location or ownership or is discontinued for any reason, this permit must be returned to the Oklahoma Tax Commission for cancellation WITH AN EXPLANATION ON THE REVERSE SIDE. |               |           |                | Sales Account ID    |
|------------------------------------------------------------------------------------------------------------------------------------------------------------------------------------------------------------------------------------------------------------------------------------------------------------------------------------------------------------------------------------------------------------------------------------------------------|---------------|-----------|----------------|---------------------|
|                                                                                                                                                                                                                                                                                                                                                                                                                                                      |               |           |                | STS-10291131-13     |
|                                                                                                                                                                                                                                                                                                                                                                                                                                                      |               |           |                | Site Permit Number  |
|                                                                                                                                                                                                                                                                                                                                                                                                                                                      |               |           |                | 477782016           |
| Business Location                                                                                                                                                                                                                                                                                                                                                                                                                                    | Industry Code | City Code | Site Effective | Expires             |
| WARREN CLINIC<br>6600 S YALE AVE STE 400<br>TULSA OK 74136-3319                                                                                                                                                                                                                                                                                                                                                                                      | 622110        | 7281      | July 15, 2020  | July 15, 2026       |
|                                                                                                                                                                                                                                                                                                                                                                                                                                                      | 541430        |           |                |                     |
| · · ·                                                                                                                                                                                                                                                                                                                                                                                                                                                |               |           |                | Hark Wood, Chairman |

#### PLEASE POST IN CONSPICUOUS PLACE

Mark Wood, Chairman Shelly Paulk, Vice-Chairman Charles Prater, Secretary Member

### **Non-Transferable**