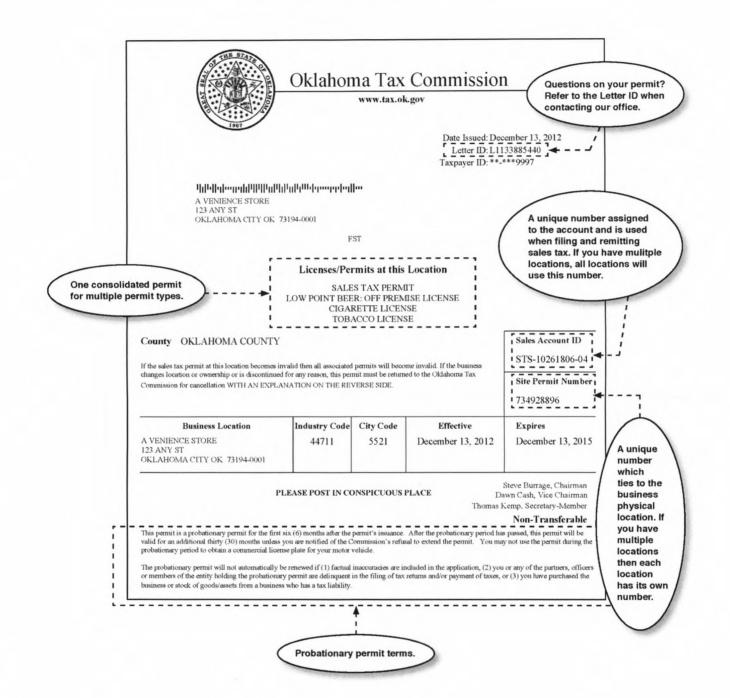

יון וויון וויו LAUREATE PSYCHIATRIC CLINIC AND HOS 6655 S YALE AVE TULSA OK 74136-3326 Date Issued: February 21, 2025 Letter ID: L0072919584 Taxpayer ID: \*\*-\*\*\*8273

BAN

## Licenses/Permits at this Location

SALES TAX PERMIT effective on February 21, 2025 DIRECT PAY PERMIT effective on February 21, 2025

# County TULSA COUNTY

| Holders of an Oklahoma Sales Tax Permit will find notice of penalties for violation of the Oklahoma Sales Tax code at tax.ok.gov<br>If the sales tax permit at this location becomes invalid then all associated permits will become invalid. If the business changes location or ownership or is discontinued for any reason, this permit must be returned to the Oklahoma Tax Commission for cancellation WITH AN EXPLANATION ON THE REVERSE SIDE. |               |           |                   | Sales Account ID   |
|------------------------------------------------------------------------------------------------------------------------------------------------------------------------------------------------------------------------------------------------------------------------------------------------------------------------------------------------------------------------------------------------------------------------------------------------------|---------------|-----------|-------------------|--------------------|
|                                                                                                                                                                                                                                                                                                                                                                                                                                                      |               |           |                   | STS-10353040-13    |
|                                                                                                                                                                                                                                                                                                                                                                                                                                                      |               |           |                   | Site Permit Number |
|                                                                                                                                                                                                                                                                                                                                                                                                                                                      |               |           |                   | 1030787072         |
| Business Location                                                                                                                                                                                                                                                                                                                                                                                                                                    | Industry Code | City Code | Site Effective    | Expires            |
|                                                                                                                                                                                                                                                                                                                                                                                                                                                      |               |           |                   |                    |
| LAUREATE PSYCHIATRIC CLINIC AND HOS                                                                                                                                                                                                                                                                                                                                                                                                                  | 622210        | 7281      | February 21, 2025 | February 21, 2028  |

#### PLEASE POST IN CONSPICUOUS PLACE

Mark Wood, Chairman Shelly Paulk, Vice-Chairman Charles Prater, Secretary Member

#### **Non-Transferable**

This permit is a probationary permit for the first six (6) months after the permits issuance. After the probationary period has passed, this permit will be valid for an additional thirty (30) months unless you are notified of the Commissions refusal to extend the permit. You may not use the permit during the probationary period to obtain a commercial license plate for your motor vehicle.

The probationary permit will not automatically be renewed if (1) factual inaccuracies are included in the application, (2) you or any of the partners, officers or members of the entity holding the probationary permit are delinquent in the filing of tax returns and/or payment of taxes, or (3) you have purchased the business or stock of goods/assets from a business who has a tax liability.