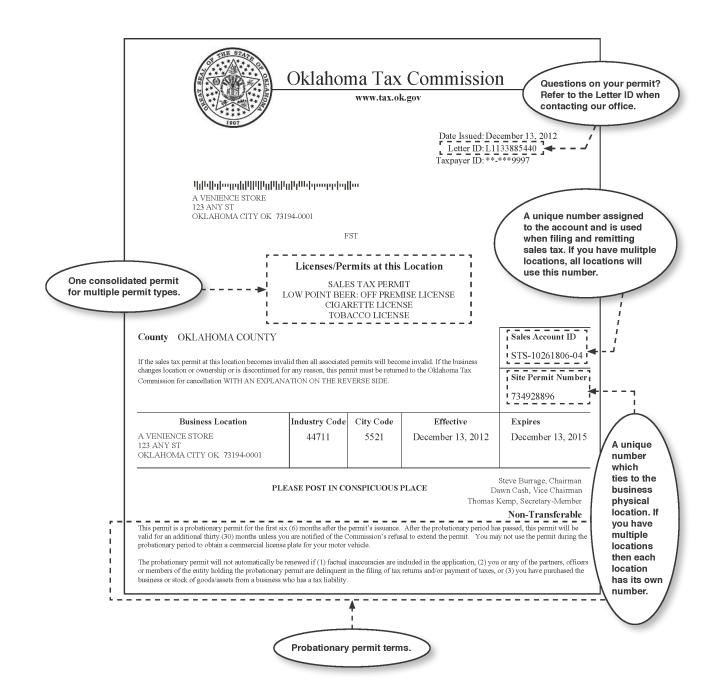

Date Issued: November 1, 2024 Letter ID: L0013265952 Taxpayer ID: \*\*-\*\*\*3214

TRO

## Licenses/Permits at this Location

SALES TAX PERMIT effective on January 4, 2016 DIRECT PAY PERMIT effective on January 4, 2016

## County TULSA COUNTY

| Holders of an Oklahoma Sales Tax Permit will find notice of penalties for violation of the Oklahoma Sales Tax code at tax.ok.gov<br>If the sales tax permit at this location becomes invalid then all associated permits will become invalid. If the business changes location or ownership or is discontinued for any reason, this permit must be returned to the Oklahoma Tax Commission for cancellation WITH AN EXPLANATION ON THE REVERSE SIDE. |               |           |                 | Sales Account ID         |
|------------------------------------------------------------------------------------------------------------------------------------------------------------------------------------------------------------------------------------------------------------------------------------------------------------------------------------------------------------------------------------------------------------------------------------------------------|---------------|-----------|-----------------|--------------------------|
|                                                                                                                                                                                                                                                                                                                                                                                                                                                      |               |           |                 | STS-10316581-11          |
|                                                                                                                                                                                                                                                                                                                                                                                                                                                      |               |           |                 | Site Permit Number       |
|                                                                                                                                                                                                                                                                                                                                                                                                                                                      |               |           |                 | 1295130624               |
|                                                                                                                                                                                                                                                                                                                                                                                                                                                      |               |           |                 |                          |
| Business Location                                                                                                                                                                                                                                                                                                                                                                                                                                    | Industry Code | City Code | Site Effective  | Expires                  |
| SAINT FRANCIS HOSPITAL SOUTH<br>10501 E 91ST ST                                                                                                                                                                                                                                                                                                                                                                                                      | 459420        | 7281      | January 4, 2016 | January 4, 2028          |
| TULSA OK 74133-5790                                                                                                                                                                                                                                                                                                                                                                                                                                  | 622110        |           |                 |                          |
|                                                                                                                                                                                                                                                                                                                                                                                                                                                      |               | +         |                 | H<br>Mark Wood, Chairman |

PLEASE POST IN CONSPICUOUS PLACE

Mark Wood, Chairman Shelly Paulk, Vice-Chairman Charles Prater, Secretary Member

## Non-Transferable