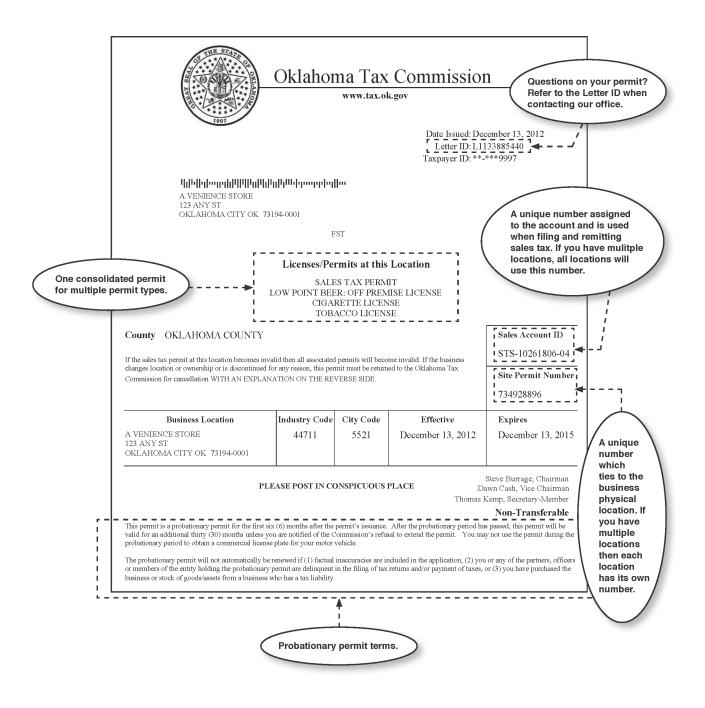

Ֆինվուրդիլիլի Արուրդին իրվորհոի Սիգրդիկ ԱնկԱլ SAINT FRANCIS OUTREACH SERVICES, L. 6161 S YALE AVE TULSA OK 74136-1902

Date Issued: August 1, 2023 Letter ID: L1890458560 Taxpayer ID: \*\*-\*\*\*1340

**TRO** 

## Licenses/Permits at this Location

SALES TAX PERMITeffective on October 23, 2020 DIRECT PAY PERMIT effective on October 23, 2020

## **County** TULSA COUNTY

| Holders of an Oklahoma Sales | Tax Permit will find | I notice of penalties for | or violation of the | e Oklahoma Sales | Tax |
|------------------------------|----------------------|---------------------------|---------------------|------------------|-----|
| code at tax.ok.gov           |                      |                           |                     |                  |     |

If the sales tax permit at this location becomes invalid then all associated permits will become invalid. If the business changes location or ownership or is discontinued for any reason, this permit must be returned to the Oklahoma Tax Commission for cancellation WITH AN EXPLANATION ON THE REVERSE SIDE.

| Sales | Account | טו |
|-------|---------|----|
| QTQ 1 | 0202551 | വട |

Site Permit Number 2062327808

| <b>Business Location</b>                                                  | Industry Code    | City Code | Site Effective   | Expires          |
|---------------------------------------------------------------------------|------------------|-----------|------------------|------------------|
| SAINT FRANICS OUTREACH SERVICES<br>6161 S YALE AVE<br>TULSA OK 74136-1902 | 622110<br>541430 | 7281      | October 23, 2020 | October 23, 2026 |

PLEASE POST IN CONSPICUOUS PLACE

Mark Wood, Chairman Shelly Paulk, Vice-Chairman Charles Prater, Secretary Member

Non-Transferable